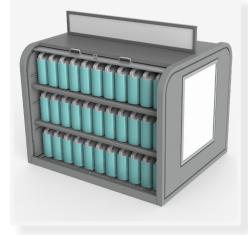

## **48" Double Sided Security Merchandiser**

Shipping weight: 250 lbs

- Lockable merchandising unit
- 2 adjustable shelves and aluminum roll-up door on each side
- Steel cabinet and shelving are zinc plated and powder coated
- Rotomoulded UV stabilized polyethylene
- Adjustable levelling feet
- Optional header sign frame

## **Uses:**

- Merchandising of packaged, bottled or bulk products
- Indoor/outdoor storage of tools, supplies, parts