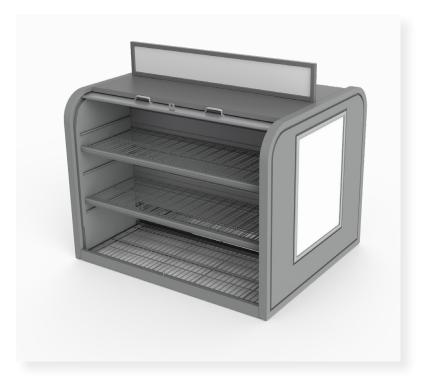

## **48" Double Sided Security Merchandiser**

Shipping weight: 250 lbs

- Lockable merchandising unit
- 2 adjustable shelves and aluminum roll-up door on each side
- Steel cabinet and shelving are zinc plated and powder coated
- Rotomoulded UV stabilized polyethylene
- Adjustable levelling feet
- Optional header sign frame