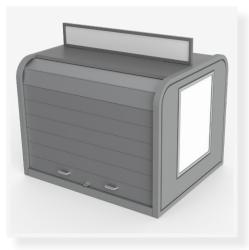

## **48" Double Sided Security Merchandiser**

Shipping weight: 250 lbs

- Lockable merchandising unit
- 2 adjustable shelves and aluminum roll-up door on each side
- Steel cabinet and shelving are zinc plated and powder coated
- Rotomoulded UV stabilized polyethylene
- Adjustable levelling feet
- Optional header sign frame